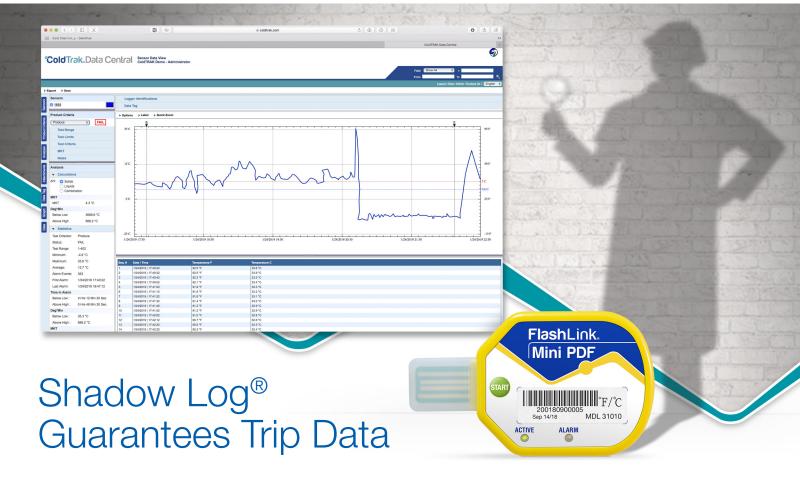

# Shadow Log® patented failsafe feature sets DeltaTrak In-Transit Loggers apart from other brands

- Temperature data recorded even when shipper fails to start the logger
- Receivers always get a trip report for every load
- Data accepted as evidence for claims and legal action on bad arrivals
- Protects you and your products from losses due to temperature abuse

### The Difference Between Profit and Loss

DeltaTrak's family of In-Transit Data Loggers feature patented Shadow Log® technology that guarantees temperature data even if the units are never started. Receivers will always have trip history for every load. These reports are used as evidence in claim situations, to verify where breaks occur in the cold chain.

Shadow Log® protects you from taking a loss on spoiled product and helps to determine who is responsible.

ColdTrak® Cloud Service