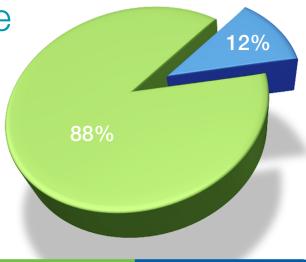

## **Provides Actionable Data**

Trip reports from the loggers are uploaded to a secure ColdTrak account, where analytics are used for making data driven cold chain management decisions.

Statistics from a ColdTrak account shows 12% of loggers on inbound loads were never activated by the shipper. Without Shadow Log® this could have resulted in significant losses for bad arrivals.

Every trip is traceable, and further analysis will pinpoint where the problems are.

**DeltaTrak**®

Normal Trips 88% Shadow Trips 12%

DeltaTrak has over 29 years of experience providing cold chain solutions and services. We validate our data and verify traceability and accuracy or our instruments to supports insurance claims and regulatory compliance. DeltaTrak operates under an ISO 9001:2015 Certified Quality Management System.