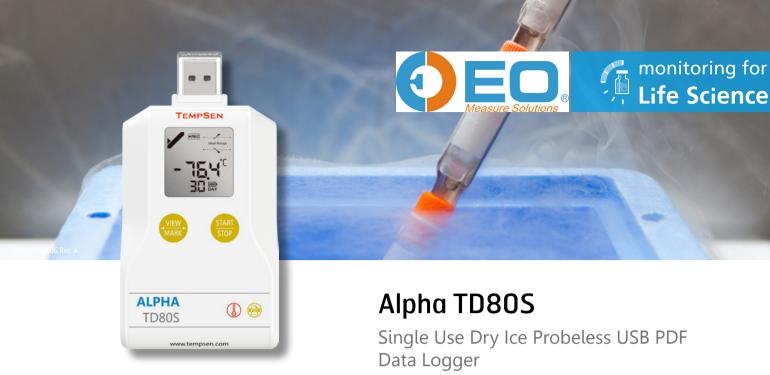

# EN12830 Compliant

Complies to EN12830:1999 for transport, storage and distribution of chilled, frozen, deep frozen, quick-frozen food and others.