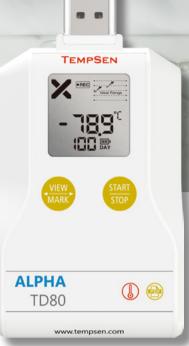

# Alpha TD80

Dry Ice Probeless USB PDF Data Logger

# **Mark Function**

Click Mark button to write in time stamp for events requiring special attention during shipment, up to 9 marks available.