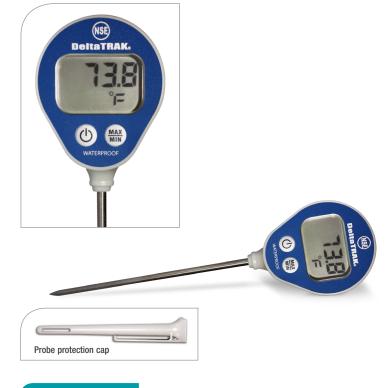

## **FlashCheck**. Waterproof Lollipop Min/Max Thermometer

| Measurement<br>Range      | -40°F to 311°F (-40°C to 155°C)                                                                    |
|---------------------------|----------------------------------------------------------------------------------------------------|
| Operating Range           | 32°F to 122°F (0°C to 50°C)                                                                        |
| Accuracy                  | $\pm$ 1°F (14°F to 194°F), $\pm$ 0.5°C (-10°C to 90°C) or $\pm$ 1% whichever is greatest           |
| Sensor                    | Thermistor                                                                                         |
| Display Resolution        | 0.1°F/°C                                                                                           |
| Display Reading<br>Update | 1 second                                                                                           |
| Display Window<br>Size    | 1.3 in W x 0.9 in H (32.9 mm W x 22.9 mm H)                                                        |
| Calibration               | Auto calibration feature                                                                           |
| Battery                   | Button Cell Alkaline                                                                               |
| Body Casing               | ABS plastic                                                                                        |
| Probe Length              | 4.13 in. (105 mm)                                                                                  |
| Probe Diameter            | 0.14 in. (3.56 mm), reduced tip<br>0.1 in (2.5mm)                                                  |
| Weight                    | 1.3 oz (37.6g)                                                                                     |
| Waterproof Rating         | IP65                                                                                               |
| Factory Calibration       | NIST traceable calibration certified                                                               |
| Compliance<br>Certificate | Manufacturers certificate of<br>compliance available from<br>DeltaTrak, NIST Traceable, NSF,<br>CE |

## Model 11050

- NSF certified
- °F/°C selectable
- Min/Max memory stores lowest/highest readings
- · Automatic calibration feature
- IP65 Waterproof housing
- Small-diameter probe ideal for measuring temperature of "thin mass" food such as meat patties and chicken/fish fillets (FDA Food Code 4-302.12 (B).