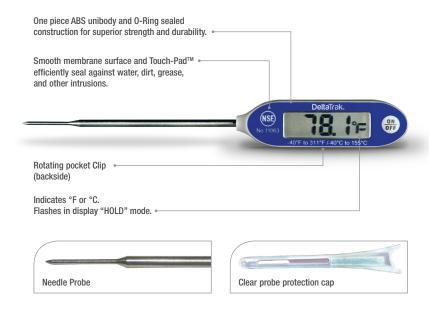

## Model 11063

This unique, next-generation, Needle Probe Thermometer is engineered to set the industry standard for accuracy, durability and readability. It is designed and constructed under exacting standards to meet and exceed specifications required for commercial and professional uses.

- New "Auto-Calibration" feature
- Needle probe thermometer provides fastest response time
- Small-diameter needle probe ideal for measuring temperature of "thin mass" food such as meat patties, chicken, and fish fillets per FDA Food Code 4-302.12(B)
- Sealed unibody construction and RoHS-compliant
- IP56 waterproof & grease resistant