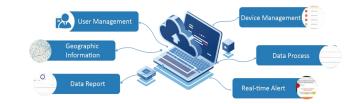

## Frigga® Cloud Platform

Frigga cloud platform provides full real-time supply chain visibility. The platform supports global

use, and provides following services throughout the process:

- Real-time temperature alarm
- Real-time light and location
- Arrival notification
- Dynamic playback of the whole trajectory
- Long-term data storage
- Data analysis report
- Comply with GSP/FDA
- Available on mobile/PC