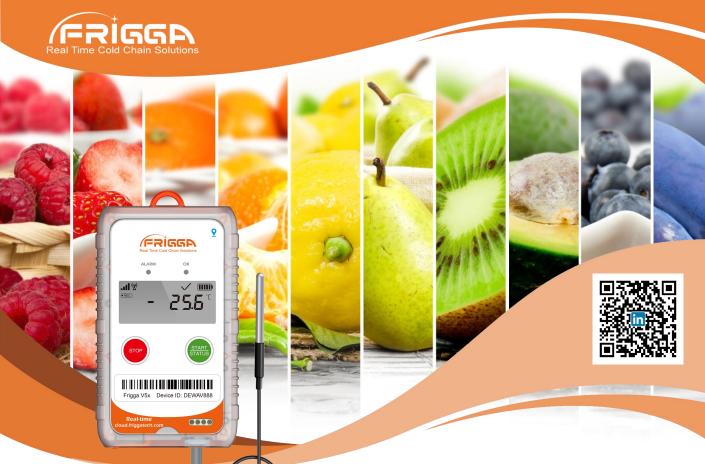

V5Y (5G-60) Real-time Monitor (Single-use)

Frigga® V5Y (5G-60) is a Single-use device that is designed to monitor dual temperature, light and location in real-time.

The external temperature measurement range is -40°C to 80°C, and the internal range is -30°C to 70°C. The product is suitable for air, ocean, rail, as well as road shipments.

## **Key Features and Advantages**

- Real-time monitoring of dual temperature, light and location information, external temperature range -40°C to 80°C, and internal range -30°C to +70°C;
- Real-time reporting and alarming of temperature, light and location information to prevent and deal with risks caused by temperature fluctuations;
- Send real-time alert via Email, SMS, APPs (Android and IOS);
- Dual system design: PDF report can be downloaded via USB port or remotely through the Frigga cloud platform
- Large-capacity local storage, keep recording and store during offline mode .Data retransmission once the signal is restored. Zero data loss.
- · Support remote parameter setting, modify alarm threshold, adjust battery life
- · Digital display, easy to use.