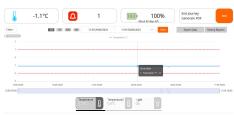

## Frigga® Cloud Platform

Frigga cloud platform provides full real-time supply chain visibility. The platform supports global

use, and provides following services throughout the process:

- Real-time temperature alarm
- Real-time light and location
- Arrival notification
- Dynamic playback of the whole trajectory
- Long-term data storage
- Data analysis report
- Comply with GSP/FDA
- Available on mobile/PC