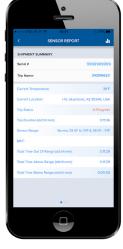

## **Oversight Dashboard & Mobile App**

Comprehensive and automated reporting is provided through the Oversight Dashboard and the Oversight Mobile app. Data is encrypted, providing security as it moves to the cloud. Information is at your fingertips while you are on the go with Oversight Mobile. Check status and create shipments direct from a phone or tablet. View current maps, graphs, and charts of key shipments including temperature, security, and location details. Shipment summary reports include additional details such as device serial number, trip name and duration, mean kinetic temperature, and time above or below range. The Oversight Mobile app is available in English, Chinese, Spanish, Italian, German, Portuguese, Turkish and French.

(78 mm x 52 mm x 35 mm)

**Weight:** 0.30 lbs (136 g)

Oversight Dashboard: Emerson.com/Oversight

+86(755)8420 0058

Sales@eofirm.com

Oversight Mobile -Summary Report

Oversight Mobile -Map Detail

Emerson.com/Cargo