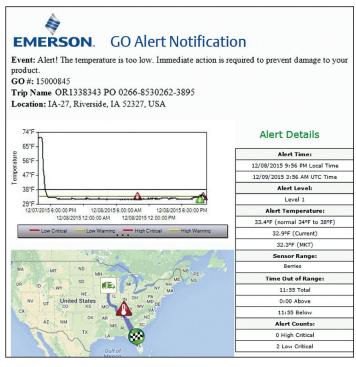

The GO Real-Time XL Tracker senses light when doors are opened and alerts you when your products are at risk on the road.

## **Oversight Dashboard & Mobile App**

Comprehensive and automated reporting is provided through the Oversight Dashboard and the Oversight Mobile app. Data is encrypted, providing security as it moves to the cloud. Information is at your fingertips while you are on the go with Oversight Mobile. Check status and create shipments direct from a phone or tablet. View current maps, graphs, and charts of key shipments including temperature, security, and location details. Shipment summary reports include additional details such as device serial number, trip name and duration, mean kinetic temperature, and time above or below range. The Oversight Mobile app is available in English, Chinese, Spanish, Italian, German, Portuguese, Turkish and French.