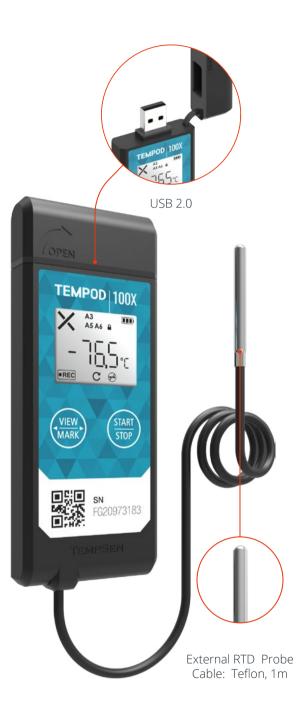

#### INTUITIVE LCD INDICATION

LCD presents all key information including recording statistics, alarm and running status, remaining battery volume.

### SPECIFICATIONS

| Туре                   | Multi-use                                                                                                                                      |
|------------------------|------------------------------------------------------------------------------------------------------------------------------------------------|
| Sensor                 | Temperature: External RTD sensor (1m)                                                                                                          |
| Memory Capacity        | 28800 readings                                                                                                                                 |
| Measurement<br>Range   | -100°C70°C                                                                                                                                     |
| Accuracy               | ±0.5°C                                                                                                                                         |
| Resolution             | 0.1°C/°F                                                                                                                                       |
| Start Mode             | Manual / Auto / Temperature start                                                                                                              |
| Logging Interval       | 1 minute2 hours                                                                                                                                |
| Alarm Range            | High and low alarms / 5 alarm ranges                                                                                                           |
| Battery                | 3.0V lithium battery, user replaceable                                                                                                         |
| Battery Life           | 18 months                                                                                                                                      |
| Display                | LCD<br>•OK(√), Alarm(x), alarm zone<br>•Running status<br>•Temperature statistics (max, min, avg)<br>•Remaining battery level<br>•Mark history |
| Connection             | USB 2.0 Connector                                                                                                                              |
| Automatic Data<br>File | Encrypted PDF report with embedded raw data                                                                                                    |
| Software               | TempCentre2 (21 CFR 11 compliant)                                                                                                              |
| Calibration            | Factory NIST traceable 3-point calibration                                                                                                     |
| Certifications         | CE, FCC, RTCA-DO160G, IATA PI970 II,<br>RoHS, WEEE                                                                                             |
| Protection Class       | IP65                                                                                                                                           |
| Dimensions             | 100mm L x 40mm W x 12mm H                                                                                                                      |
| Weight                 | Approx. 68g                                                                                                                                    |
| Packaging/<br>Material | Case / Polycarbonate                                                                                                                           |
|                        | <u>, i</u>                                                                                                                                     |

## FEATURES

- ✓ USB connector allows downloading data without reader or cable
- Repeat start enables launching new recording immediately without configuration
- ✓ Time mark records events requiring special attention
- ✓ Firmware user upgradable
- IATA PI970 II compliant, your goods with Tempod inside will not be handled as dangerous goods
- ✓ RTCA DO-160G compliant allows monitoring in air freight
- ✓ GxP regulations compliant