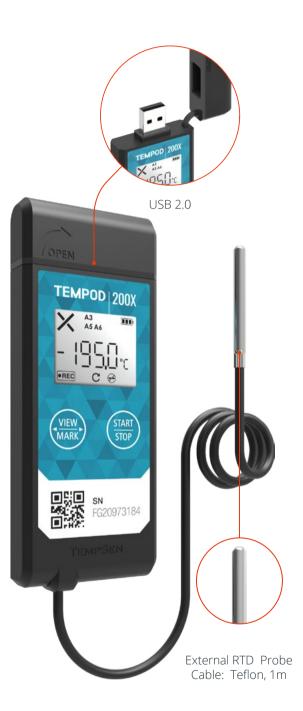

#### INTUITIVE LCD INDICATION

LCD presents all key information including recording statistics, alarm and running status, remaining battery volume.

### SPECIFICATIONS

| Туре                   | Multi-use                                                                                                                                      |
|------------------------|------------------------------------------------------------------------------------------------------------------------------------------------|
| Sensor                 | Temperature: External RTD sensor (1m)                                                                                                          |
|                        |                                                                                                                                                |
| Memory Capacity        | 28800 readings                                                                                                                                 |
| Measurement<br>Range   | -200°C70°C                                                                                                                                     |
| Accuracy               | ±0.5°C (-100°C70°C)<br>±1.0°C (other range)                                                                                                    |
| Resolution             | 0.1°C/°F                                                                                                                                       |
| Start Mode             | Manual / Auto / Temperature start                                                                                                              |
| Logging Interval       | 1 minute2 hours                                                                                                                                |
| Alarm Range            | High and low alarms / 5 alarm ranges                                                                                                           |
| Battery                | 3.0V lithium battery, user replaceable                                                                                                         |
| Battery Life           | 18 months                                                                                                                                      |
| Display                | LCD<br>•OK(√), Alarm(x), alarm zone<br>•Running status<br>•Temperature statistics (max, min, avg)<br>•Remaining battery level<br>•Mark history |
| Connection             | USB 2.0 Connector                                                                                                                              |
| Automatic Data<br>File | Encrypted PDF report with embedded raw data                                                                                                    |
| Software               | TempCentre2 (21 CFR 11 compliant)                                                                                                              |
| Calibration            | Factory NIST traceable 3-point calibration                                                                                                     |
| Certifications         | CE, FCC, RTCA-DO160G, IATA PI970 II,<br>RoHS, WEEE                                                                                             |
| Protection Class       | IP65                                                                                                                                           |
| Dimensions             | 100mm L x 40mm W x 12mm H                                                                                                                      |
| Weight                 | Approx. 68g                                                                                                                                    |
| Packaging/<br>Material | Case / Polycarbonate                                                                                                                           |