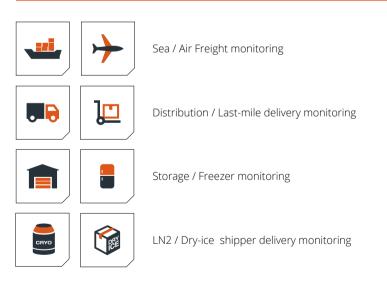

|
| Weight                 | Approx. 68g                                                                                                                                    |
| Packaging/<br>Material | Case / Polycarbonate                                                                                                                           |

## FEATURES

- ✓ USB connector allows downloading data without reader or cable
- Repeat start enables launching new recording immediately without configuration
- ✓ Time mark for events requiring special attention
- ✓ Firmware user upgradable
- IATA PI970 II compliant, your goods with Tempod inside will not be handled as dangerous goods
- ✓ RTCA DO-160G compliant allows monitoring in air freight
- ✓ GxP regulations compliant

## APPLICATIONS